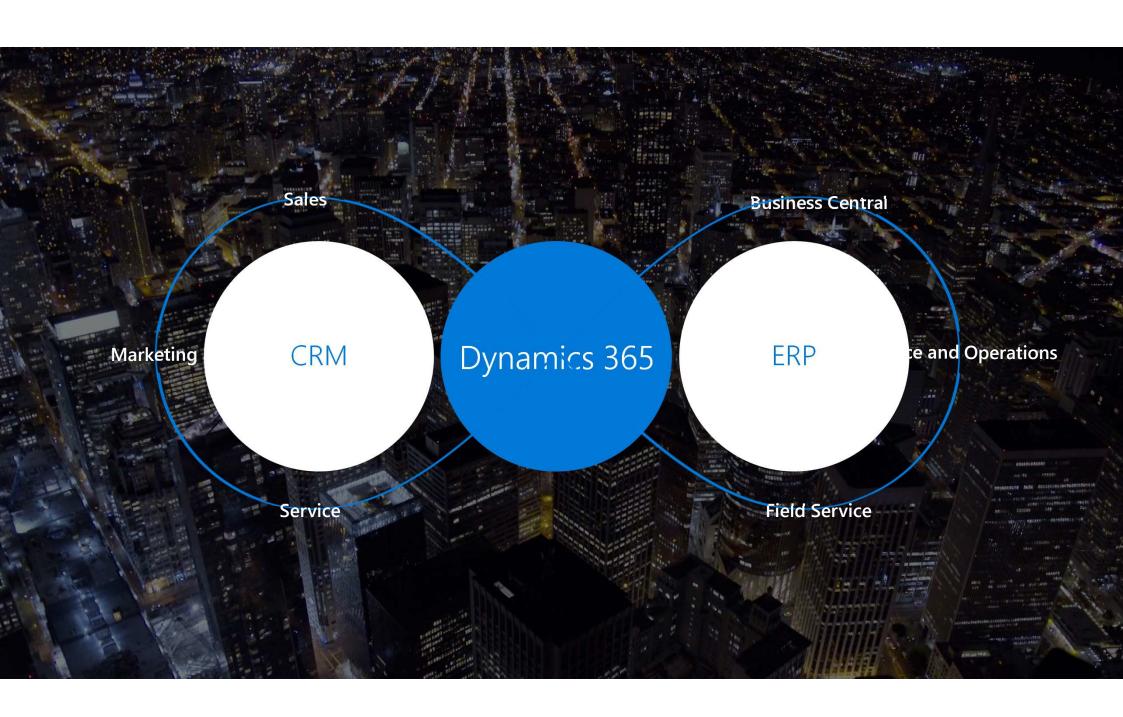

Office 365 users

What is it\*

\*and why should you care

Microsoft Dynamics 365 Business Central