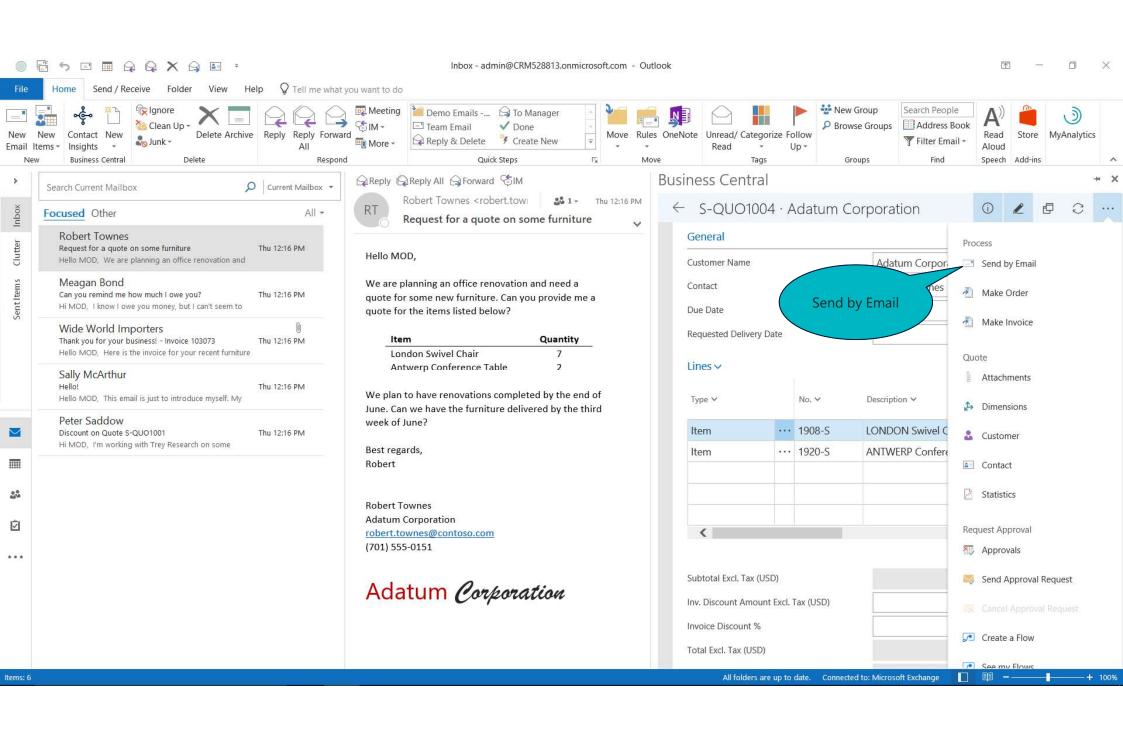

## Manage quote to cash, all within Outlook

Items: 6

All folders are up to date. Connected to: Microsoft Exchange