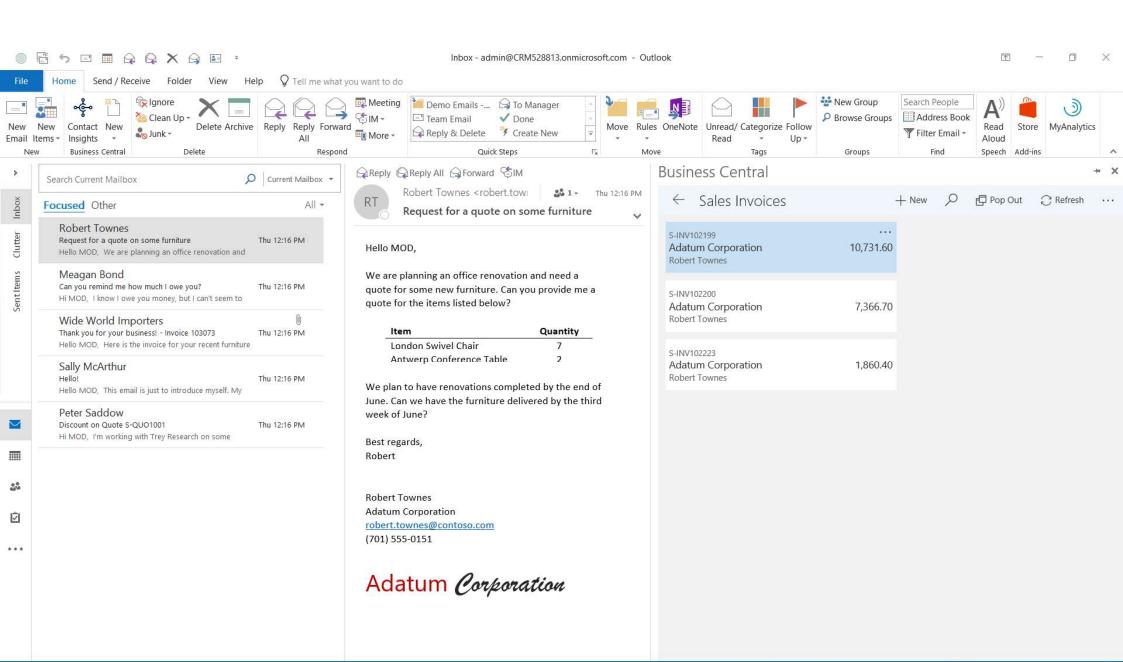

## Manage quote to cash, all within Outlook

Items: 6

All folders are up to date. Connected to: Microsoft Exchange