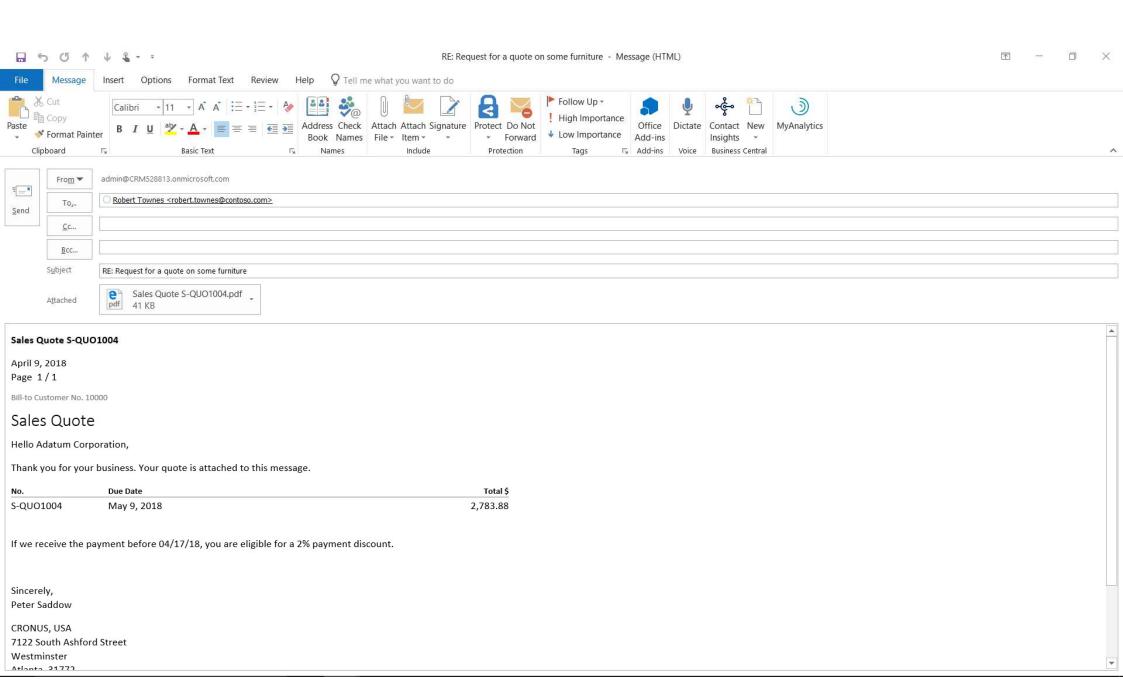

## Manage quote to cash, all within Outlook

Items: 6

All folders are up to date. Connected to: Microsoft Exchange