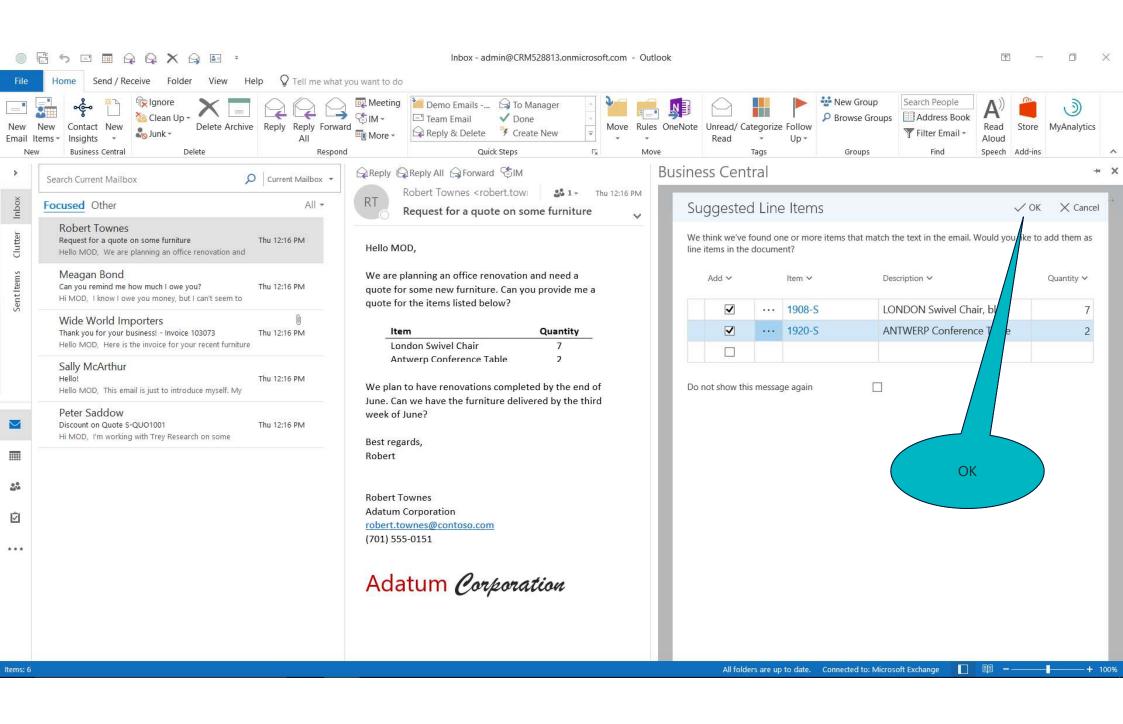

## Manage quote to cash, all within Outlook

Items: 6

All folders are up to date. Connected to: Microsoft Exchange