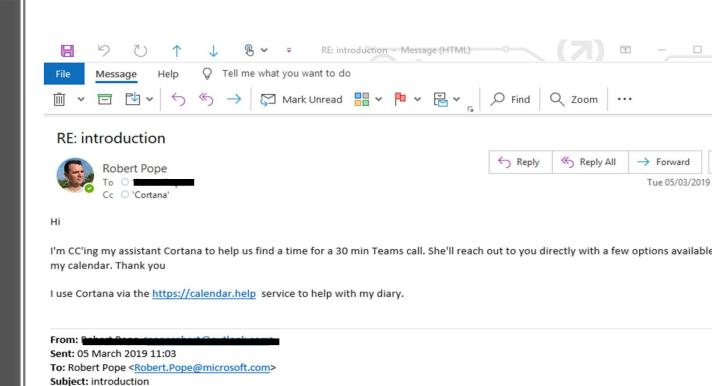

## Al in Action

Rob Pope (my) view

I'd love to speak to you about a new project we are beginning. Please can I have 30 minutes of you time to discuss in more detail?

Kind regards

**Bob Jones** 

## Al in Action

Rob Pope (my) view

Hi I'm CC'ing my assistant Cortana to help us find a time for a 30 min Teams call. She'll reach out to you directly with a few options available in my calendar. Thank you I use Cortana via the https://calendar.help service to help with my diary.