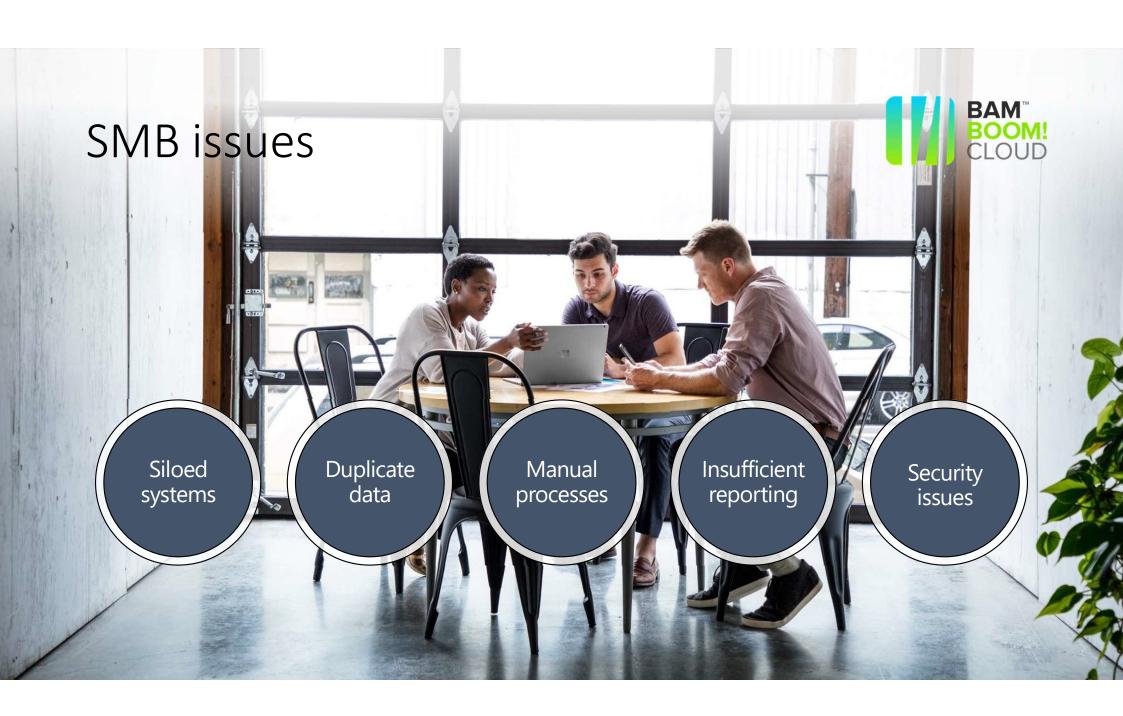

# SALES PROCESS PAIN POINT SELLING

WE HAVE TOO MANY MANUAL PROCESSES

OUR REPORTING IS POOR

WE WANT A MODERN SYSTEM

**WE'VE OUTGROWN OUR SYSTEM** 

WE WANT EVERYTHING MICROSOFT

OUR SYSTEMS DON'T TALK TO EACH OTHER

OUR SYSTEMS ARE TOO BESPOKE

OUR SYSTEM IS NO LONGER SUPPORTED

2019 WINNER / 2020 FINALIST Partner of the Year Award Dynamics 365 for Business Central Award

2020/2021 INNERCIRCLE for Microsoft Business Applications