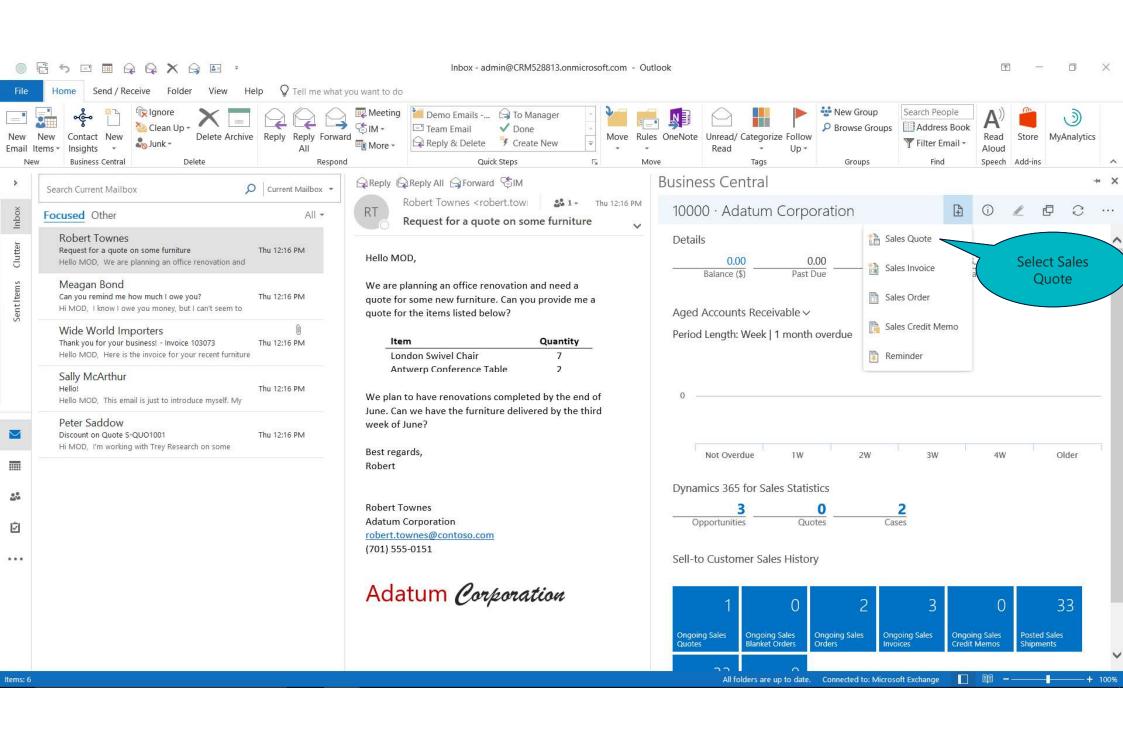

## Manage quote to cash, all within Outlook

Items: 6

All folders are up to date. Connected to: Microsoft Exchange