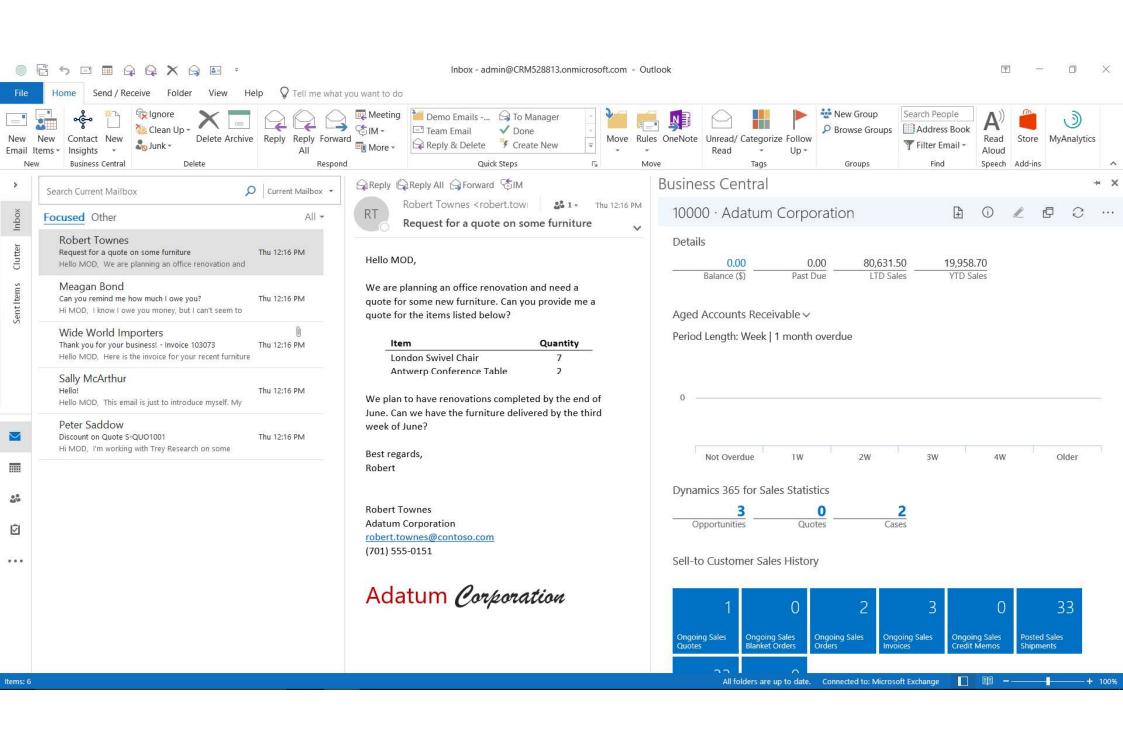

## Manage quote to cash, all within Outlook

Items: 6

All folders are up to date. Connected to: Microsoft Exchange