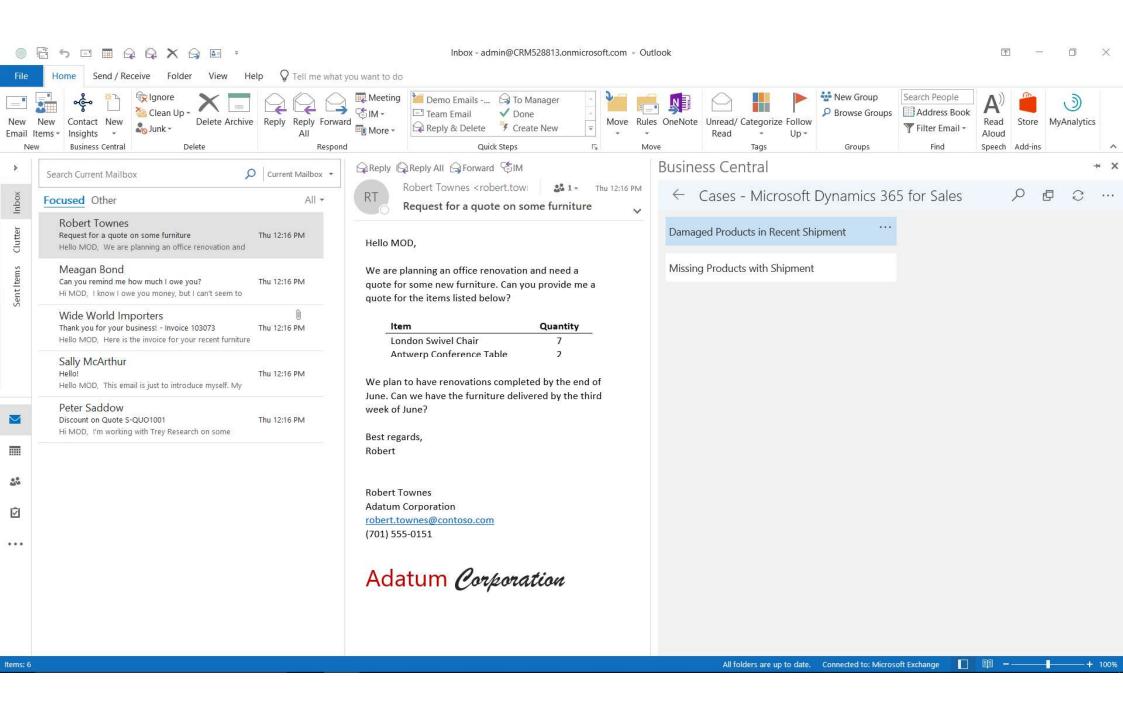

## Manage quote to cash, all within Outlook

Items: 6

All folders are up to date. Connected to: Microsoft Exchange