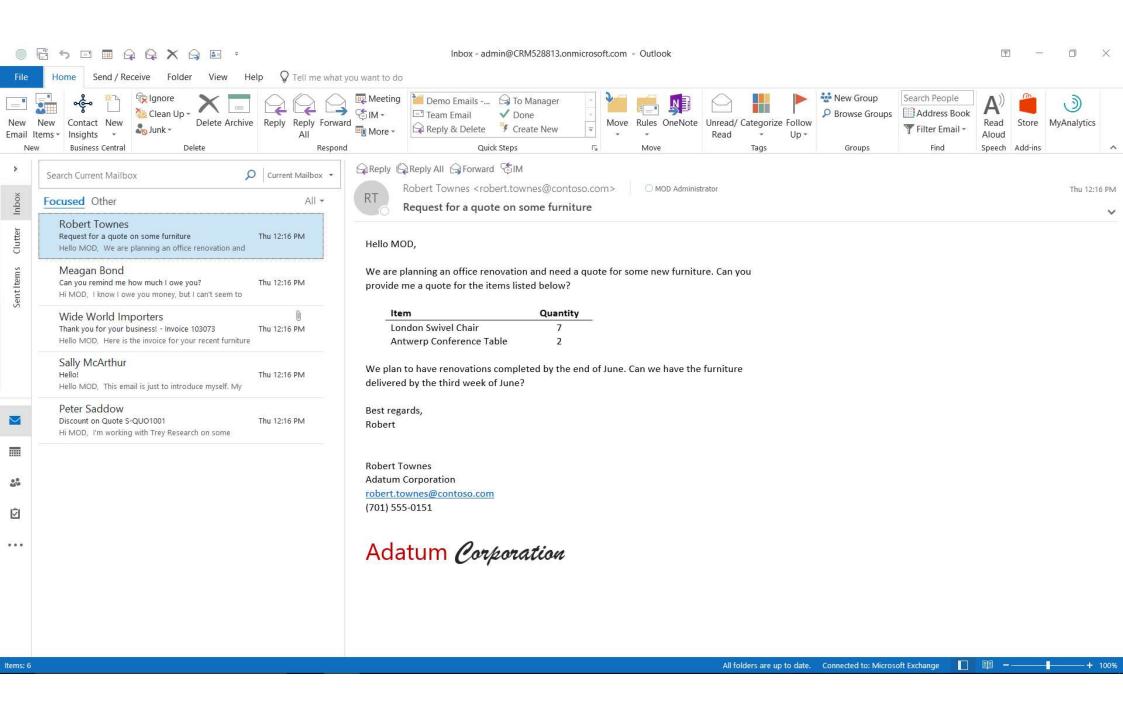

## Manage quote to cash, all within Outlook

Items: 6

All folders are up to date. Connected to: Microsoft Exchange