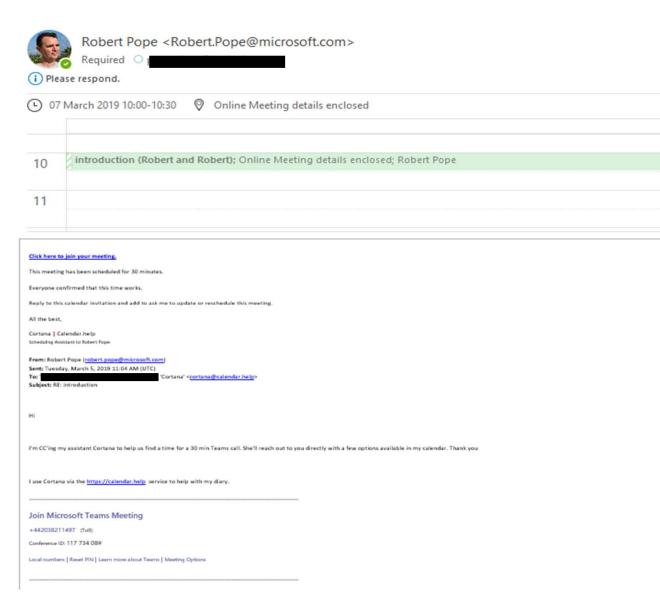

## Al in Action

Rob Pope (my) view

Hi I'm CC'ing my assistant Cortana to help us find a time for a 30 min Teams call. She'll reach out to you directly with a few options available in my calendar. Thank you I use Cortana via the https://calendar.help service to help with my diary.

## Bob Jones View

I'm helping Robert Pope schedule a 30 minute conference call for you both.

Below are some proposed times when Robert is available.

- . Thursday, Mar 7, 9:30 AM GMT
- . Thursday, Mar 7, 10:00 AM GMT
- Thursday, Mar 7, 10:30 AM GMT

Please let me know which of these times or if another specific time could work for you, so I can lock in the best time on both of your calendars.

Warmly yours,

Cortana | Calendar.help Scheduling Assistant to Robert Pope