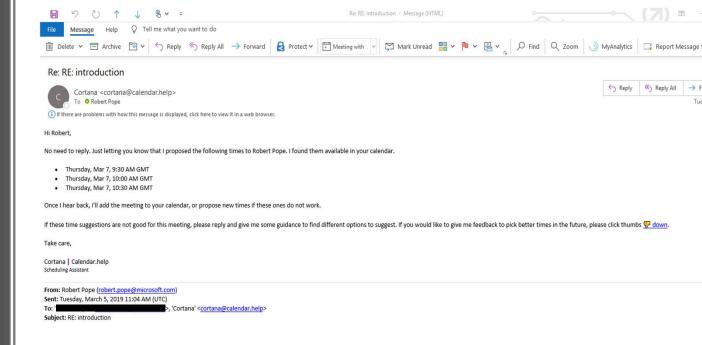

## Bob Jones View

I'm helping Robert Pope schedule a 30 minute conference call for you both.

Below are some proposed times when Robert is available.

- . Thursday, Mar 7, 9:30 AM GMT
- . Thursday, Mar 7, 10:00 AM GMT
- Thursday, Mar 7, 10:30 AM GMT

Please let me know which of these times or if another specific time could work for you, so I can lock in the best time on both of your calendars.

Warmly yours,

Cortana | Calendar.help Scheduling Assistant to Robert Pope