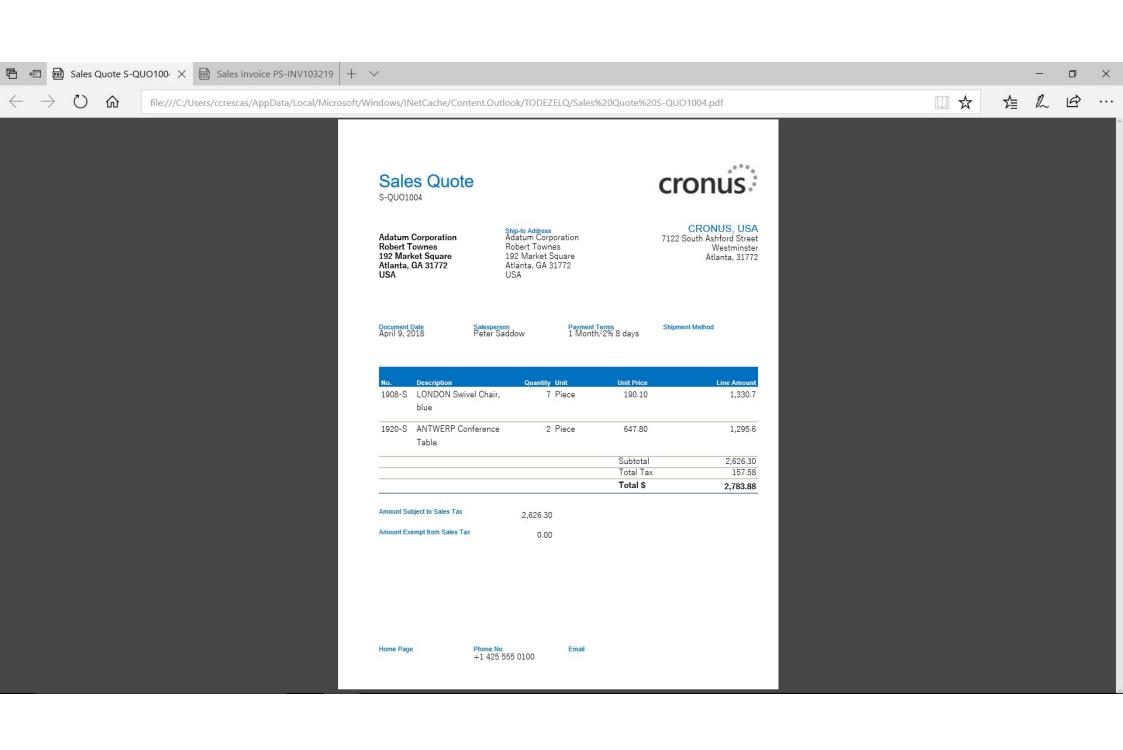

## Manage quote to cash, all within Outlook

Items: 6

All folders are up to date. Connected to: Microsoft Exchange