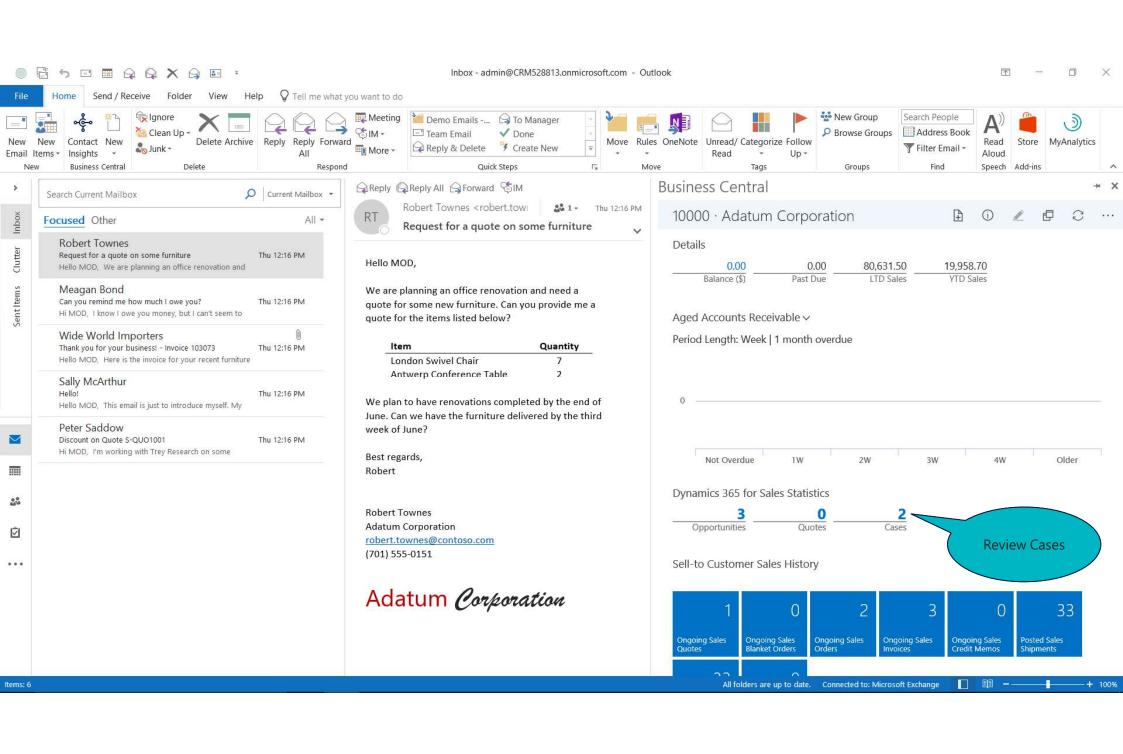

## Manage quote to cash, all within Outlook

Items: 6

All folders are up to date. Connected to: Microsoft Exchange